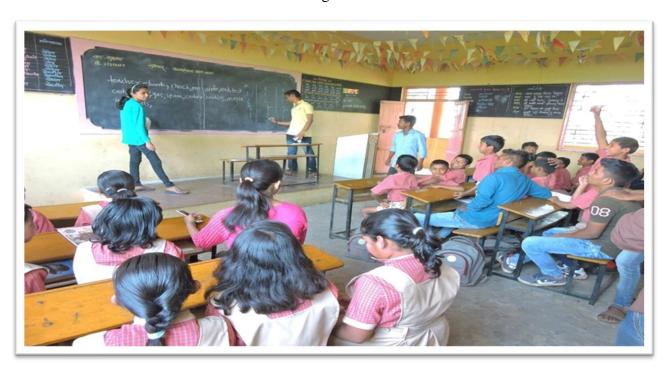

• Date: 11th Feb 2019.

• No. of Participants: 64 NSS Volunteers

• Details of Activity: 'Skill Development Programme 'For High School Students (S.S.C.).

NSS.Volunteers Sangram Singh Kamalkar delivered speech on the subject ` 'PMKVY' i.e. PradhanMantri Kaushal Vikas Yojana. In this speech, he focused on the importance of skill development for students those are studying in high school level.

In this session information about NSDC, PMKVY was provided to school, students. Also information on various skill development courses such as DTH set top box installation. Mobile repair, Welding technician & Plumbing was provided. For this activity all NSS Volunteers were present. Head Master Shri Palekar, & Shri Patil provided all necessary help and support to conduct this activity. This session was very informative and useful for all Students.

Information on 'PMKVY 'Scheme is given by Sangram Singha Kamalkar

Information on Various Courses Run Under PMKVY Scheme Given by Sangram singha Kamalkar at High School.

NSS Volunteer-Delivering information