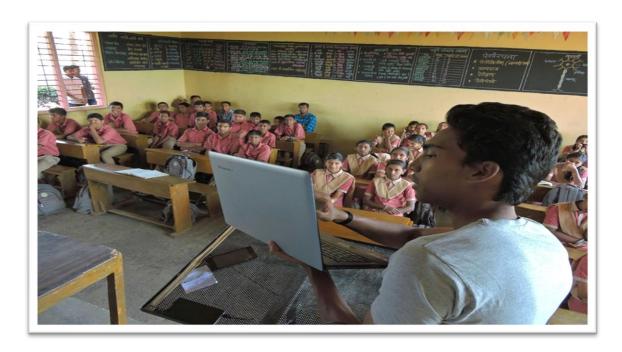

• Date: 11th Feb 2019.

• No. of Participants: 64 NSS Volunteers

• Details of Activity: 'Skill Development Programme 'For High School Students (S.S.C.).

NSS.Volunteers Sangram Singh Kamalkar delivered speech on the subject ` 'PMKVY' i.e. PradhanMantri Kaushal Vikas Yojana. In this speech, he focused on the importance of skill development for students those are studying in high school level.

In this session information about NSDC, PMKVY was provided to school, students. Also information on various skill development courses such as DTH set top box installation. Mobile repair, Welding technician & Plumbing was provided. For this activity all NSS Volunteers were present. Head Master Shri Palekar, & Shri Patil provided all necessary help and support to conduct this activity. This session was very informative and useful for all Students.

Information on 'PMKVY 'Scheme is given by Sangram Singha Kamalkar

Information on Various Courses Run Under PMKVY Scheme Given by Sangram singha Kamalkar at High School.

NSS Volunteer-Delivering information