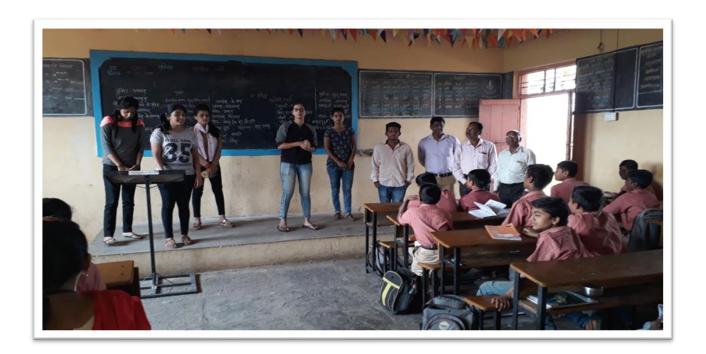

• Date: 11th Feb 2019.

• No. of Participants: 64 NSS Volunteers

• Details of Activity: 'Skill Development Programme 'For High School Students (S.S.C.).

NSS.Volunteers Sangram Singh Kamalkar delivered speech on the subject ` 'PMKVY' i.e. PradhanMantri Kaushal Vikas Yojana. In this speech, he focused on the importance of skill development for students those are studying in high school level.

In this session information about NSDC, PMKVY was provided to school, students. Also information on various skill development courses such as DTH set top box installation. Mobile repair, Welding technician & Plumbing was provided. For this activity all NSS Volunteers were present. Head Master Shri Palekar, & Shri Patil provided all necessary help and support to conduct this activity. This session was very informative and useful for all Students.

Information on 'PMKVY 'Scheme is given by Sangram Singha Kamalkar

Information on Various Courses Run Under PMKVY Scheme Given by Sangram singha Kamalkar at High School.

NSS Volunteer-Delivering information